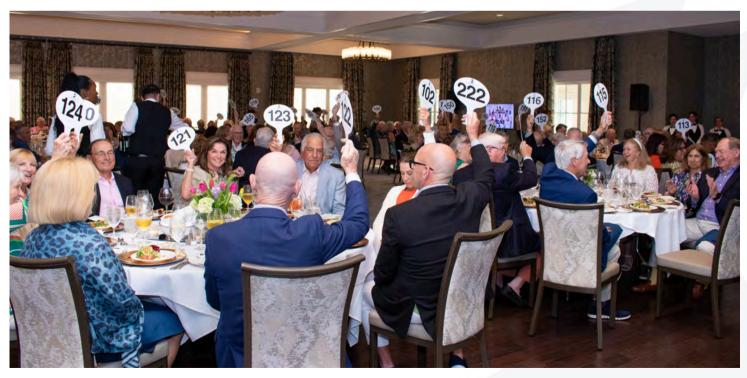

## 2024 ED BRENNAN MEMORIAL BANQUET & GOLF TOURNAMENT

Standing I to r. Claire Duboc, Kim Glavin, Meryl Mann, Jack Mann, Marty Glavin Seated: Sam Duboc, Greta Carbone, Andrew Carbone

Generous attendees raise their paddles